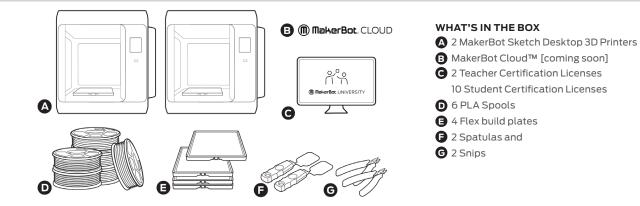

#### DUAL PRINTER SETUP

Get started with two printers and complete your classroom printing faster, make 3D printing more accessible to your students and boost the opportunities for student innovation.

#### THE MAKERBOT CERTIFICATION™ PROGRAM

More than just learning about printer operation. Certify your students in real world problem solving through design thinking and 3D printing. Get access to a full set of interactive content, projects, quizzes and exams developed by MakerBot Certified Educators.

#### MAKERBOT CLOUD™

Make the classroom 3D printing experience even easier with our cloud-based, 3D printing file management software. Students submit their designs without issue, and teachers queue up their classroom prints with ease.