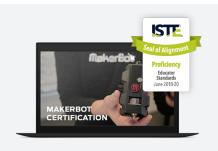

#### THE MAKERBOT CERTIFICATION™ PROGRAM

More than just learning about printer operation. Certify your students in real world problem solving through design thinking and 3D printing. Get access to a full set of interactive content, projects, quizzes and exams developed by MakerBot Certified Educators.