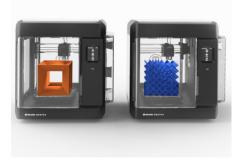

#### DUAL PRINTER SETUP

Get started with two printers and complete your classroom printing faster, make 3D printing more accessible to your students and boost the opportunities for student innovation.