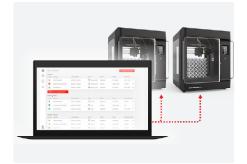

#### MAKERBOT CLOUD™

Make the classroom 3D printing experience even easier with our cloud-based, 3D printing file management software. Students submit their designs without issue, and teachers queue up their classroom prints with ease.